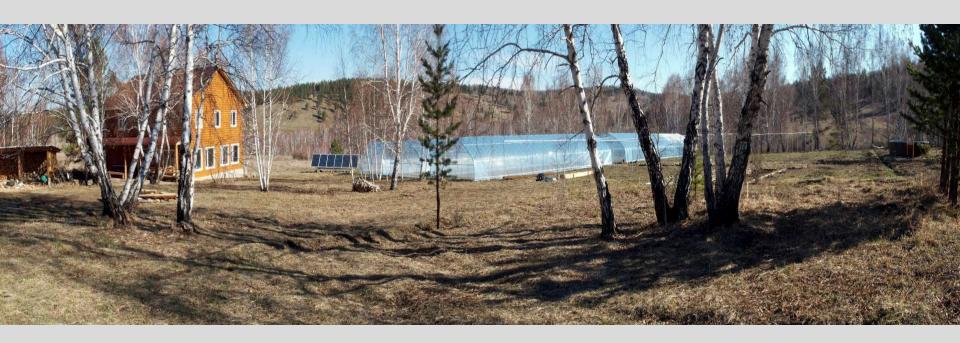

#### Forest nurseries:

- 1. Forest east of Sharyn Gol
- 2. + Seed orchard for Larix
- 3.Darchan university
- 4. Sample at FRDC at FRDC in UB