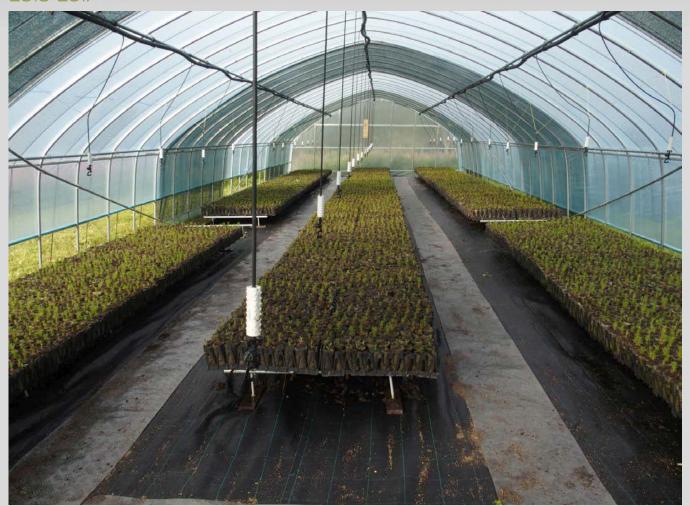

#### Forest nurseries:

- 1. Forest east of Sharyn Gol
- 2. + Seed orchard for Larix
- 3.Darchan university
- 4. Sample at FRDC at FRDC in UB

A 1.2.1 Training in the collection of cones

- A 1.2.2 Establishment of 2 model forest nurseries
- A 1.2.3 Establishment of 1 forest seed orchard
- A 1.2.4 Practical training and experts assistance during the operation of forest nurseries and seed orchard
- A 1.2.5 Training in reforestation and plant care, pilot reforestation
- A 1.3.1 Study visit to the Czech Republic.
- A 1.3.2 Educational database
- A 1.3.3 Workshops for Forest Units
- A 1.3.4 Training of pedagogical staff
- A 1.3.5 Capacity building for a local NGO

## CZECH - MONGOLIAN FOREST PROJECT 2015-2017 Project activities in 2016 (in red) 2015-2017

- A 1.1.1 Analysis of current conditions and knowledge of forest ecosystems, including remote sensing – finished in 2015.
- A 1.1.2 Revision and optimization of methodologies and working practices of sustainable forest management + show particular examples of Forest management.
- A 1.2.1 Training in the collection of cones finished in 2015.
- A 1.2.2 Establishment of 2 model forest nurseries
- A 1.2.3 Establishment of 1 forest seed orchard
- A 1.2.4 Practical training and experts assistance during the operation of forest nurseries and seed orchard
- A 1.2.5 Training in reforestation and plant care, pilot reforestation
- A 1.3.1 Study visit to the Czech Republic.
- A 1.3.2 Educational database
- A 1.3.3 Workshops for Forest Units
- A 1.3.4 Training of pedagogical staff
- A 1.3.5 Capacity building for a local NGO