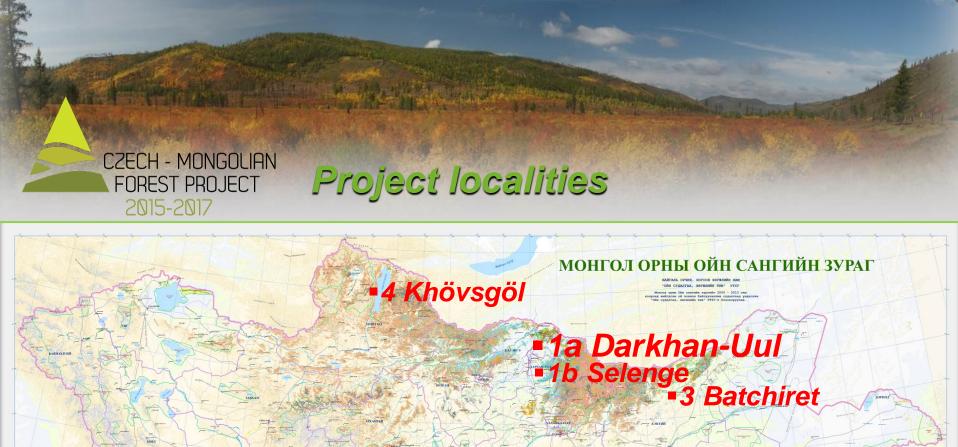

### The main working localities:

### Forest Genetics and RPFD

- 1.Forest east of Sharyn Gol
- 2. Zulzaga, Bugant, Tunkhel, Konin Nuga, Batchiret, Hovsgul - for or comparison and overview

#### Forest nurseries:

- 1. Forest east of Sharyn Gol
- 2. + Seed orchard for Larix
- 3.Darchan university
- 4. Sample at FRDC at FRDC in UB

### Education & Public relation in Forestry

- 1.Darchan university
- 2.The Vocation Training and production Centre of Selenge Province
- 3.Sharyn gol