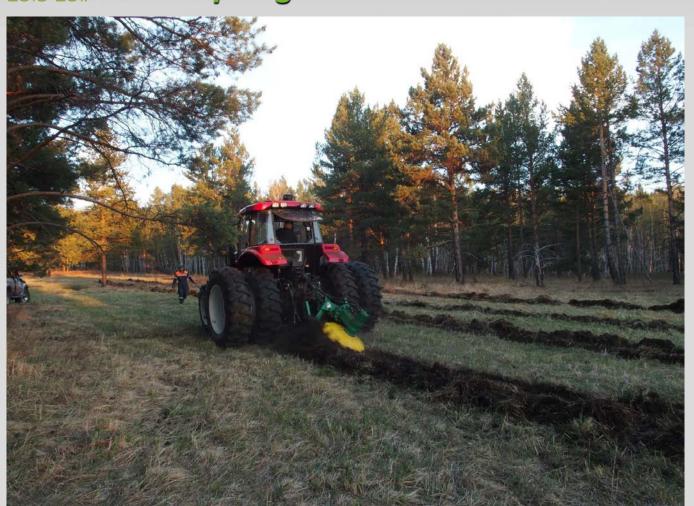

- A 1.1.1 Analysis of current conditions and knowledge of forest ecosystems, including remote sensing
- A 1.1.2 Revision and optimization of methodologies and working practices of sustainable forest management + show particular examples of the Forest Management.
- A 1.2.1 Training in the collection of cones
- A 1.2.2 Establishment of 2 model forest nurseries
- A 1.2.3 Establishment of 1 forest seed orchard
- A 1.2.4 Practical training and experts assistance during the operation of forest nurseries and seed orchard
- A 1.2.5 Training in reforestation and plant care, pilot reforestation
- A 1.3.1 Study visit to the Czech Republic.
- A 1.3.2 Educational database
- A 1.3.3 Workshops for Forest Units
- A 1.3.4 Training of pedagogical staff
- A 1.3.5 Capacity building for a local NGO

## CZECH - MONGOLIAN FOREST PROJECT 2015-2017 Activities in 2017 (in red)

- A 1.1.1 Analysis of current conditions and knowledge of forest ecosystems, including remote sensing – finished in 2015.
- A 1.1.2 Revision and optimization of methodologies and working practices of sustainable forest management + show particular examples of Forest management continuation...
- A 1.2.1 Training in the collection of cones finished in 2015.
- A 1.2.2 Establishment of 2 model forest nurseries finished in 2016.
- A 1.2.3 Establishment of 1 forest seed orchard will be in 2018.
- A 1.2.4 Practical training and experts assistance during the operation of forest nurseries and seed orchard – continuation...
- A 1.2.5 Training in reforestation and plant care, pilot reforestation continuation...
- A 1.3.1 Study visit to the Czech Republic finished in 2015...
- A 1.3.2 Educational database DOC, PPT, pictures, videos,
- A 1.3.3 Workshops for Forest Units
- A 1.3.4 Training of pedagogical staff
- A 1.3.5 Capacity building for a local NGO