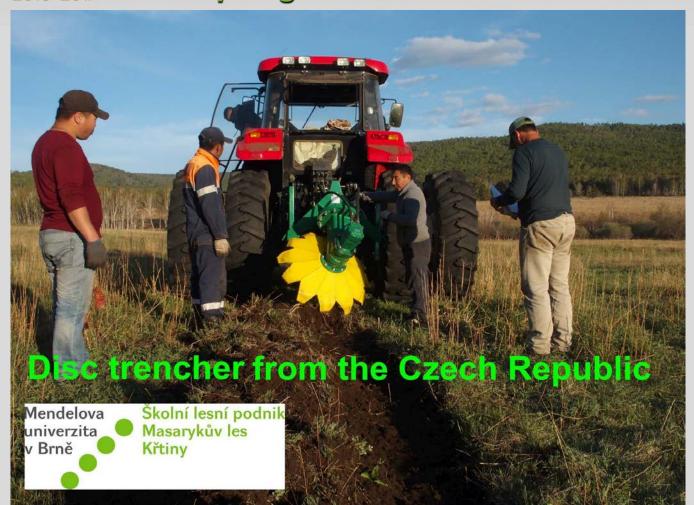

## CZECH - MONGOLIAN FOREST PROJECT 2015-2017 Activities in 2017 (in red)

- A 1.1.1 Analysis of current conditions and knowledge of forest ecosystems, including remote sensing – finished in 2015.
- A 1.1.2 Revision and optimization of methodologies and working practices of sustainable forest management + show particular examples of Forest management continuation...
- A 1.2.1 Training in the collection of cones finished in 2015.
- A 1.2.2 Establishment of 2 model forest nurseries finished in 2016.
- A 1.2.3 Establishment of 1 forest seed orchard will be in 2018.
- A 1.2.4 Practical training and experts assistance during the operation of forest nurseries and seed orchard – continuation...
- A 1.2.5 Training in reforestation and plant care, pilot reforestation continuation...
- A 1.3.1 Study visit to the Czech Republic finished in 2015...
- A 1.3.2 Educational database DOC, PPT, pictures, videos,
- A 1.3.3 Workshops for Forest Units
- A 1.3.4 Training of pedagogical staff
- A 1.3.5 Capacity building for a local NGO