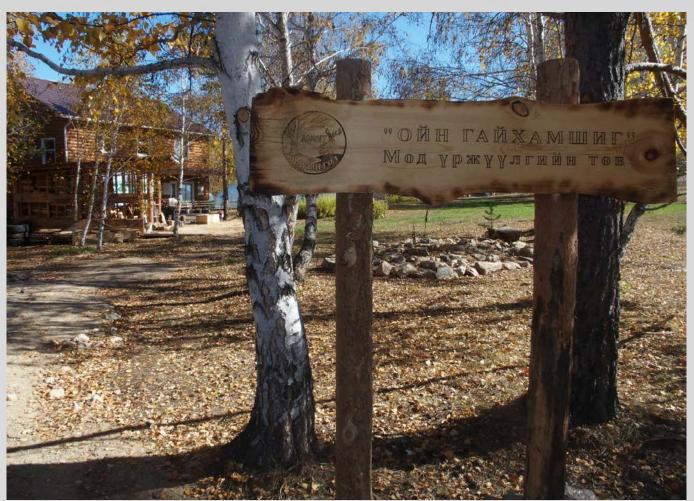

Extension of the prime project (winter 2015)(in also accordance with wishes of Ministry of Environment ...., FRDC and the Darkhan university):

- Co-build and equip by the "Patrik" technology for container-grown plants two forest nurseries:
  - At Zulzaga the Darchan university
  - At rented forests by "Domogt Sharyn Gol" collaborator with the Darchan university for forest praxis and with the Czech Forest Academy also…
  - + example in FRDC in Ulan Bator
- Skill in harvest seeds (coins) by harmless technology.
- Foundation of forest seed orchard (Larix).
- Sample out planting from first forest nursery (100 000 seedling in 2017).
- University mimeographed, pictures, PPT and video materials.
- Support of existing cooperation between Darchan university and (also Apprentice Training Centre in Suuchbatar) and the Czech Forest Academy in Trutnov.
- Public relation in Forestry...
- Excursion of 4 Mongolian experts to the Czech Republic in spring 2016.
- Video document about the project.

#### Forest nurseries:

- 1. Forest east of Sharyn Gol
- 2. + Seed orchard for Larix
- 3.Darchan university
- 4. Sample at FRDC at FRDC in UB