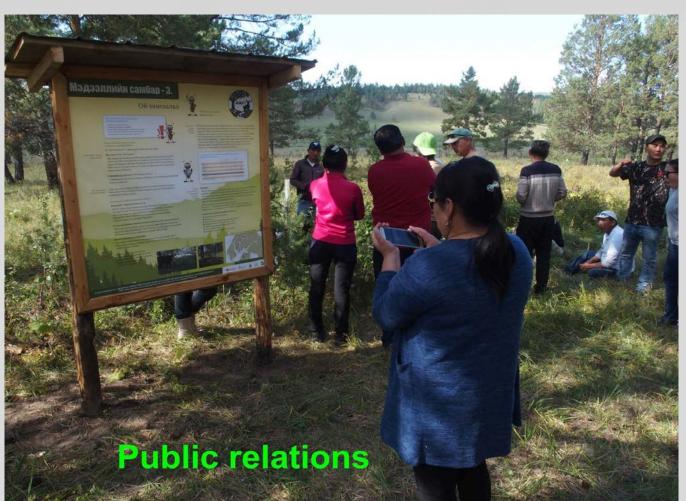

### Education & Public relation in Forestry

- 1.Darchan university
- 2.The Vocation Training and production Centre of Selenge Province
- 3.Sharyn gol