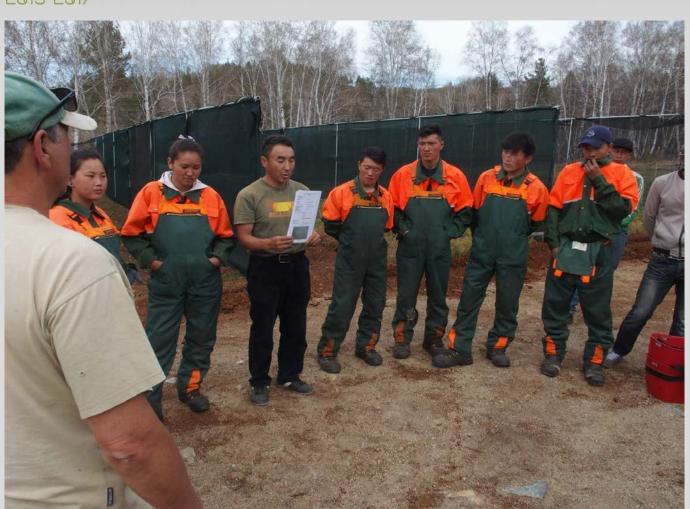

- A 1.1.1 Analysis of current conditions and knowledge of forest ecosystems, including remote sensing
- A 1.1.2 Revision and optimization of methodologies and working practices of sustainable forest management + show particular examples of the Forest Management.
- A 1.2.1 Training in the collection of cones
- A 1.2.2 Establishment of 2 model forest nurseries
- A 1.2.3 Establishment of 1 forest seed orchard
- A 1.2.4 Practical training and experts assistance during the operation of forest nurseries and seed orchard
- A 1.2.5 Training in reforestation and plant care, pilot reforestation
- A 1.3.1 Study visit to the Czech Republic.
- A 1.3.2 Educational database
- A 1.3.3 Workshops for Forest Units
- A 1.3.4 Training of pedagogical staff
- A 1.3.5 Capacity building for a local NGO

## CZECH - MONGOLIAN FOREST PROJECT 2015-2017 Activities in 2017 (in red)

- A 1.1.1 Analysis of current conditions and knowledge of forest ecosystems, including remote sensing – finished in 2015.
- A 1.1.2 Revision and optimization of methodologies and working practices of sustainable forest management + show particular examples of Forest management continuation...
- A 1.2.1 Training in the collection of cones finished in 2015.
- A 1.2.2 Establishment of 2 model forest nurseries finished in 2016.
- A 1.2.3 Establishment of 1 forest seed orchard will be in 2018.
- A 1.2.4 Practical training and experts assistance during the operation of forest nurseries and seed orchard – continuation...
- A 1.2.5 Training in reforestation and plant care, pilot reforestation continuation...
- A 1.3.1 Study visit to the Czech Republic finished in 2015...
- A 1.3.2 Educational database DOC, PPT, pictures, videos,
- A 1.3.3 Workshops for Forest Units
- A 1.3.4 Training of pedagogical staff
- A 1.3.5 Capacity building for a local NGO