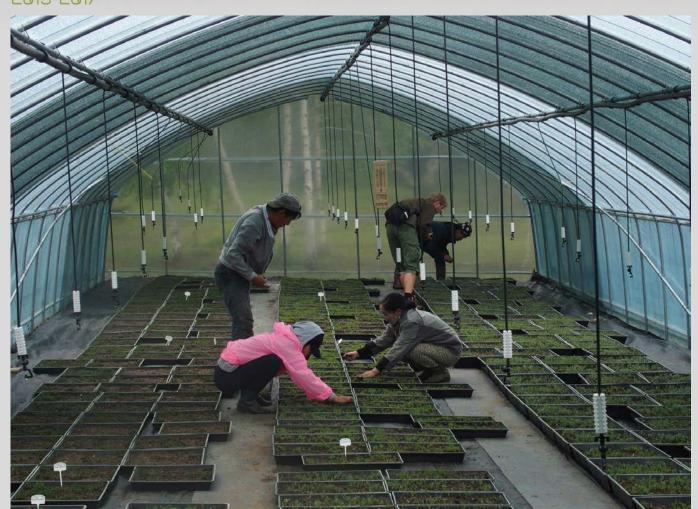

#### Forest nurseries:

- 1. Forest east of Sharyn Gol
- 2. + Seed orchard for Larix
- 3.Darchan university
- 4. Sample at FRDC at FRDC in UB

A 1.2.1 Training in the collection of cones

- A 1.2.2 Establishment of 2 model forest nurseries
- A 1.2.3 Establishment of 1 forest seed orchard
- A 1.2.4 Practical training and experts assistance during the operation of forest nurseries and seed orchard
- A 1.2.5 Training in reforestation and plant care, pilot reforestation
- A 1.3.1 Study visit to the Czech Republic.
- A 1.3.2 Educational database
- A 1.3.3 Workshops for Forest Units
- A 1.3.4 Training of pedagogical staff
- A 1.3.5 Capacity building for a local NGO