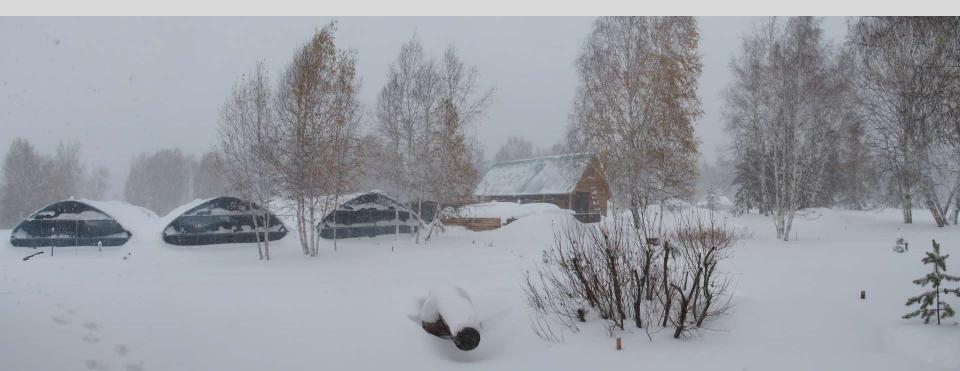

#### Forest nurseries:

- 1. Forest east of Sharyn Gol
- 2. + Seed orchard for Larix
- 3.Darchan university
- 4. Sample at FRDC at FRDC in UB