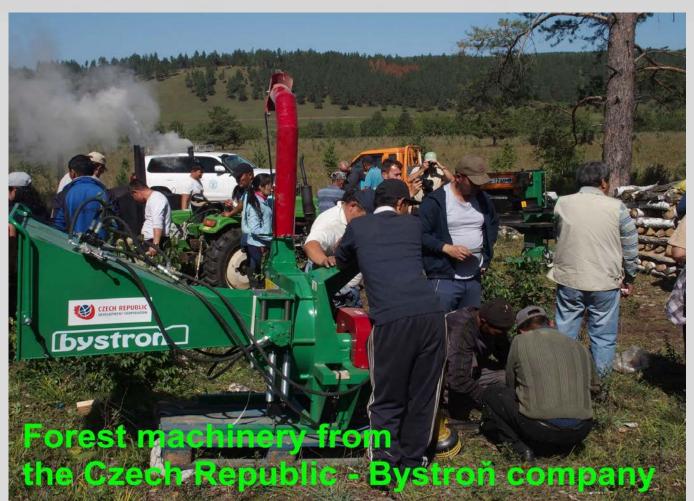

Extension of the prime project (winter 2015)(in also accordance with wishes of Ministry of Environment ...., FRDC and the Darkhan university):

- Co-build and equip by the "Patrik" technology for container-grown plants two forest nurseries:
  - At Zulzaga the Darchan university
  - At rented forests by "Domogt Sharyn Gol" collaborator with the Darchan university for forest praxis and with the Czech Forest Academy also…
  - + example in FRDC in Ulan Bator
- Skill in harvest seeds (coins) by harmless technology.
- Foundation of forest seed orchard (Larix).
- Sample out planting from first forest nursery (100 000 seedling in 2017).
- University mimeographed, pictures, PPT and video materials.
- Support of existing cooperation between Darchan university and (also Apprentice Training Centre in Suuchbatar) and the Czech Forest Academy in Trutnov.
- Public relation in Forestry...
- Excursion of 4 Mongolian experts to the Czech Republic in spring 2016.
- Video document about the project.

- A 1.1.1 Analysis of current conditions and knowledge of forest ecosystems, including remote sensing
- A 1.1.2 Revision and optimization of methodologies and working practices of sustainable forest management + show particular examples of the Forest Management.
- A 1.2.1 Training in the collection of cones
- A 1.2.2 Establishment of 2 model forest nurseries
- A 1.2.3 Establishment of 1 forest seed orchard
- A 1.2.4 Practical training and experts assistance during the operation of forest nurseries and seed orchard
- A 1.2.5 Training in reforestation and plant care, pilot reforestation
- A 1.3.1 Study visit to the Czech Republic.
- A 1.3.2 Educational database
- A 1.3.3 Workshops for Forest Units
- A 1.3.4 Training of pedagogical staff
- A 1.3.5 Capacity building for a local NGO

A 1.2.1 Training in the collection of cones

- A 1.2.2 Establishment of 2 model forest nurseries
- A 1.2.3 Establishment of 1 forest seed orchard
- A 1.2.4 Practical training and experts assistance during the operation of forest nurseries and seed orchard
- A 1.2.5 Training in reforestation and plant care, pilot reforestation
- A 1.3.1 Study visit to the Czech Republic.
- A 1.3.2 Educational database
- A 1.3.3 Workshops for Forest Units
- A 1.3.4 Training of pedagogical staff
- A 1.3.5 Capacity building for a local NGO

## CZECH - MONGOLIAN FOREST PROJECT 2015-2017 Project activities in 2016 (in red) 2015-2017

- A 1.1.1 Analysis of current conditions and knowledge of forest ecosystems, including remote sensing – finished in 2015.
- A 1.1.2 Revision and optimization of methodologies and working practices of sustainable forest management + show particular examples of Forest management.
- A 1.2.1 Training in the collection of cones finished in 2015.
- A 1.2.2 Establishment of 2 model forest nurseries
- A 1.2.3 Establishment of 1 forest seed orchard
- A 1.2.4 Practical training and experts assistance during the operation of forest nurseries and seed orchard
- A 1.2.5 Training in reforestation and plant care, pilot reforestation
- A 1.3.1 Study visit to the Czech Republic.
- A 1.3.2 Educational database
- A 1.3.3 Workshops for Forest Units
- A 1.3.4 Training of pedagogical staff
- A 1.3.5 Capacity building for a local NGO