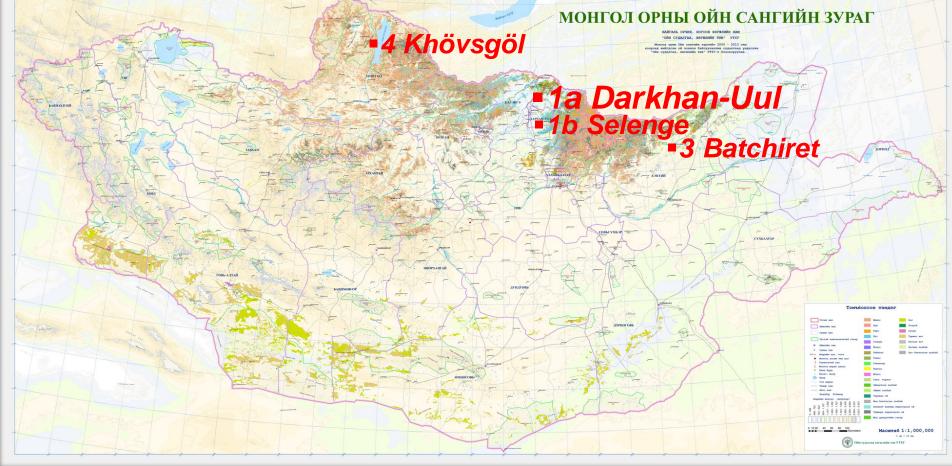

### The main working localities:

### Forest Genetics and RPFD

- 1.Forest east of Sharyn Gol
- 2. Zulzaga, Bugant, Tunkhel, Konin Nuga, Batchiret, Hovsgul - for or comparison and overview

#### Forest nurseries:

- 1. Forest east of Sharyn Gol
- 2. + Seed orchard for Larix
- 3.Darchan university
- 4. Sample at FRDC at FRDC in UB

### Education & Public relation in Forestry

- 1.Darchan university
- 2.The Vocation Training and production Centre of Selenge Province
- 3.Sharyn gol