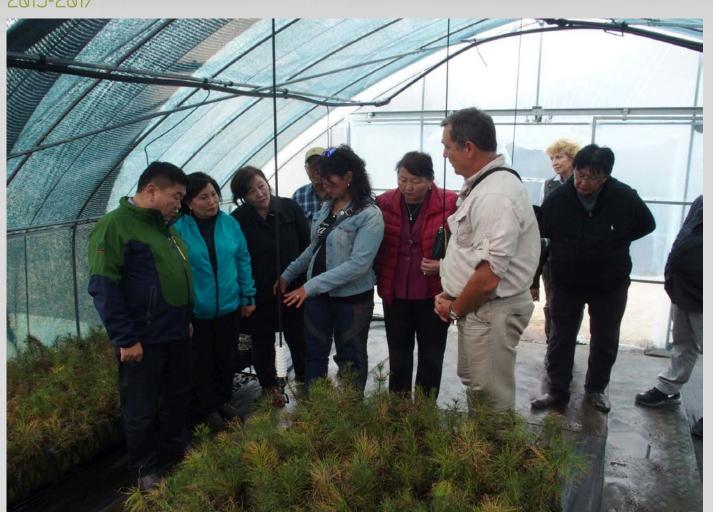

Extension of the prime project (winter 2015)(in also accordance with wishes of Ministry of Environment ...., FRDC and the Darkhan university):

- Co-build and equip by the "Patrik" technology for container-grown plants two forest nurseries:
  - At Zulzaga the Darchan university
  - At rented forests by "Domogt Sharyn Gol" collaborator with the Darchan university for forest praxis and with the Czech Forest Academy also…
  - + example in FRDC in Ulan Bator
- Skill in harvest seeds (coins) by harmless technology.
- Foundation of forest seed orchard (Larix).
- Sample out planting from first forest nursery (100 000 seedling in 2017).
- University mimeographed, pictures, PPT and video materials.
- Support of existing cooperation between Darchan university and (also Apprentice Training Centre in Suuchbatar) and the Czech Forest Academy in Trutnov.
- Public relation in Forestry...
- Excursion of 4 Mongolian experts to the Czech Republic in spring 2016.
- Video document about the project.

- A 1.1.1 Analysis of current conditions and knowledge of forest ecosystems, including remote sensing
- A 1.1.2 Revision and optimization of methodologies and working practices of sustainable forest management + show particular examples of the Forest Management.
- A 1.2.1 Training in the collection of cones
- A 1.2.2 Establishment of 2 model forest nurseries
- A 1.2.3 Establishment of 1 forest seed orchard
- A 1.2.4 Practical training and experts assistance during the operation of forest nurseries and seed orchard
- A 1.2.5 Training in reforestation and plant care, pilot reforestation
- A 1.3.1 Study visit to the Czech Republic.
- A 1.3.2 Educational database
- A 1.3.3 Workshops for Forest Units
- A 1.3.4 Training of pedagogical staff
- A 1.3.5 Capacity building for a local NGO